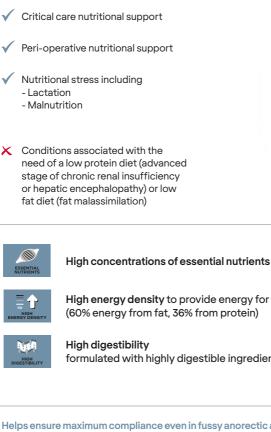

## Complete dietetic wet pet food for dogs of all ages for nutritional restoration and convalescence.

195 g

High energy density to provide energy for recovery

formulated with highly digestible ingredients

Helps ensure maximum compliance even in fussy anorectic and convalescing dogs High palatability

Helps support wound healing and immune function Increased zinc and arginine

Providing additional anti-oxidant support during recovery Increased vitamin E